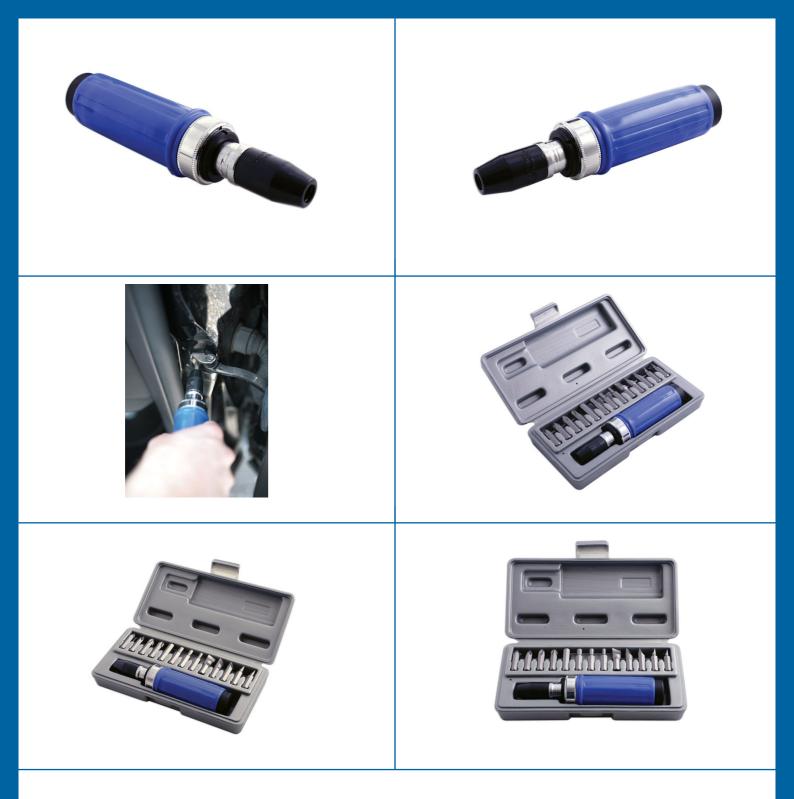

## Impact Driver Set 1/2"D 15pc

High quality 1/2"D impact driver, for 5/16" hex bits, designed to deliver a strong, sudden rotational force and forward thrust when struck with a hammer to release stubborn fasteners. The two-way impact mechanism has a twist/lock clutch adjuster for clockwise and anti-clockwise use. Set includes thirteen bits including, Phillips, Flat and Hex, neatly presented in a blow mold storage case making it easy to find the right bit for the job.

## **Additional Information**

- Set includes: 1/2"D impact driver & 1/2"D bit adaptor & 13 bits.
- 13 x bits, 5/16" (8mm) shank: Phillips Ph1, Ph2, Ph3 Ph4; Flat 4, 6, 8, 10, 12mm; Hex 4, 5, 6, 8mm.
- Two-way clutch, can be used in forward or reverse.
- Bits manufactured from chrome vanadium.
- · Can also be used with 1/2"D socket accessories.