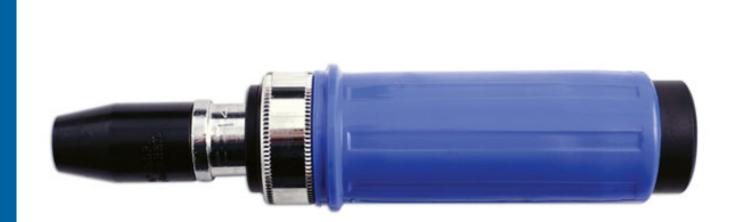

## LASER®

## Impact Driver Set 1/2"D 15pc

High quality 1/2"D impact driver, for 5/16" hex bits, designed to deliver a strong, sudden rotational force and forward thrust when struck with a hammer to release stubborn fasteners. The two-way impact mechanism has a twist/lock clutch adjuster for clockwise and anti-clockwise use. Set includes thirteen bits including, Phillips, Flat and Hex, neatly presented in a blow mold storage case making it easy to find the right bit for the job.

## **Additional Information**

- Set includes: 1/2"D impact driver & 1/2"D bit adaptor & 13 bits.
- 13 x bits, 5/16" (8mm) shank: Phillips Ph1, Ph2, Ph3 Ph4; Flat 4, 6, 8, 10, 12mm; Hex 4, 5, 6, 8mm.
- Two-way clutch, can be used in forward or reverse.
- Bits manufactured from chrome vanadium.
- · Can also be used with 1/2"D socket accessories.